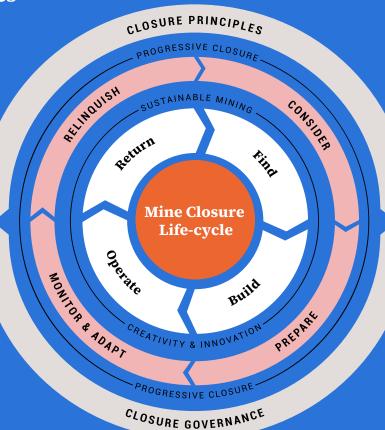

#### Return

- Closure execution services
- Post closure monitoring and maintenance
- Regulator and stakeholder engagement
- Long-term water management
- Legacy mine rehabilitation and restoration
- Performance review and relinguishment

#### **Operate**

- Progressive rehabilitation planning and design
- Detailed closure design, risk
  assessment and cost estimating
- · Monitoring support
- Regulator and stakeholder
  engagement
- Water management
- Relinquishment planning

#### Find

- Baseline studies
- Mine closure planning
- Regulator and stakeholder
  engagement
- Closure risk assessment

#### Build

- Update closure plans
- Monitoring network and knowledge base development
- Water and waste management
- Earthworks and landform design
- Closure cost estimating
- Closure risk assessment
- Regulator and stakeholder engagement